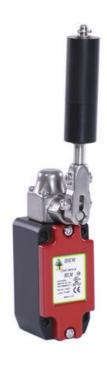

## IDEM HLM-CBA TAPE CONVERGENCE SENSOR

174401 HLM-CBA with Plastic Roller M20 2NC 2NO

- 2 types of lever rollers
- Perfect for smaller conveyors
- Small dimensions
- Different contact configurations

## Product description

The offer of tape cone detectors in the Mini IDEM version complements a wide range of cable switches used for emergency stop along conveyors. They are mounted along the conveyor belt and indicate the crookedness of the conveyor belt. We offer standard models (casting made of metal) and made of stainless steel. The rollers of these breakers can be of plastic or stainless steel.