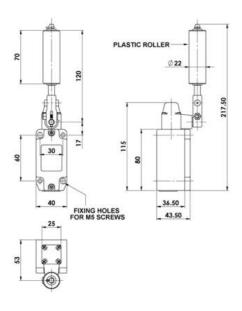

## Specifications

| Actuator                    | Plastic Roller                                                  |
|-----------------------------|-----------------------------------------------------------------|
| Approvals                   | ISO 14119, EN60947-5-1, EN60204-1, ISO 13849-1, EN62061, UL 508 |
| Conductor size              | 1,5                                                             |
| Conduit entry               | M20                                                             |
| Contacts                    | 2NC 2NO                                                         |
| IP Class                    | IP67                                                            |
| Lifespan Electrical         | 100,000 cycle min. (at full load)                               |
| Maximum switching speed     | 250                                                             |
| Mechanical reliability B10d | 500,000 operations at 100mA load                                |
| Minimum current             | 5V 5mA DC                                                       |
| Mounting                    | 4 x M5                                                          |
| Operating temperature       | -25°C+80°C                                                      |
| PFHd                        | 3,44x10^-8                                                      |
| Rated insulation voltage    | 300 V AC                                                        |
|                             |                                                                 |