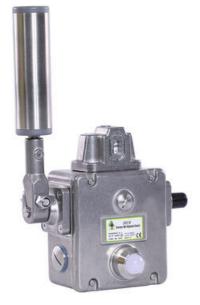

## IDEM - STAINLESS STEEL TAPE CONVERGENCE SENSORS

501001 Belt Switch SS 35mm Roller Short M20 2NC 2NO

- Two-step operation
- 3 types of lever rollers
- Adjustable angle of operation
- 2 independent contact blocks 1NO + 1NC

## Product description

The IDEM sensor range complements a wide range of cable switches used for emergency stop along conveyors. They are mounted along the conveyor belt and indicate the crookedness of the conveyor belt. We offer standard models (aluminum alloy) and made of stainless steel. Sensors are available with different roll diameters, thus ensuring a long service life even under severe operating conditions.