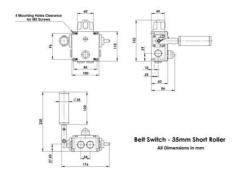

## IDEM - STAINLESS STEEL TAPE CONVERGENCE SENSORS

501001 Belt Switch SS 35mm Roller Short M20 2NC 2NO

- Two-step operation
- 3 types of lever rollers
- Adjustable angle of operation
- 2 independent contact blocks 1NO + 1NC

## Specifications

| Approvals                | IEC 60947-5-1                                    |
|--------------------------|--------------------------------------------------|
| Conduit entry            | 4 x M20                                          |
| Contacts                 | 2NC 2NO                                          |
| IP Class                 | IP67                                             |
| Mounting                 | 4 x M5                                           |
| Operating temperature    | -25°C+80°C                                       |
| Operational rating       | AC15 A300 240V. 3A. / 120V. 6A. ac, 24V. 2,5A dc |
| Rated insulation voltage | 500V                                             |
| Thermal current (Ith)    | 10                                               |
| Utilisation category     | AC15                                             |
|                          |                                                  |