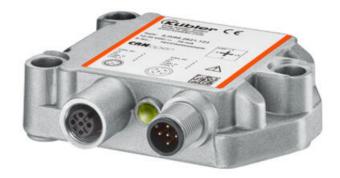

## Product description

The IN88 inclinometer is used for the acquisition of a tilt angle in the measuring range  $\pm 85^{\circ}$ . Due to its high robustness and protection up to IP69k, as well as its wide temperature range from -40 °C to +85 °C, it is excellent for, among other uses, outdoor use in mobile automation.