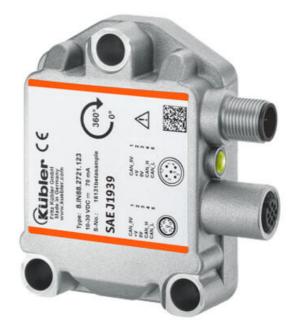

## **INCLINOMETER SERIES IN88 SAE J1939**

IN88.SAE,J1939

- Measuring range 360°
- Working temperature -40°C to +85°C
- Protection level IP67, IP69k
- Stackable assembly for redundancy

## Product description

The IN88 inclinometer is used for the acquisition of a tilt angle in the measuring range from 0 to 360°. Due to its high robustness and protection up to IP69k, as well as its wide temperature range from -40 °C to +85 °C, it is excellent for, among other uses, outdoor use in mobile automation.

## Specifications

| Connection Thread      | M12         |
|------------------------|-------------|
| IP Class               | IP67, IP69K |
| Resolution             | 0.01°       |
| Supply Voltage DC Max  | 30          |
| Supply Voltage DC Min  | 10          |
| Temperature range from | -40         |
| Temperature range to   | 85          |