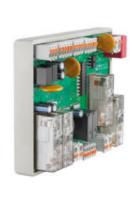

## Product description

The PSU02 is combined with the Ants LES02 sensor to realize elevator and safety functions in compliance with EN81-20/-21/-50. The Ants LES02 measures the absolute car position 100% slip-free. The PSU02 evaluates the safe position feedback and triggers by means of safety relays, jointly with the elevator control, the required safety functions. Therefore, the safe system, besides installation and maintenance time, allows above all saving costs.