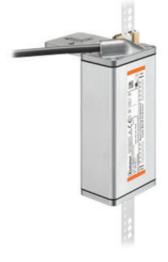

## SHAFT COPYING SYSTEM SERIES LES02 WITH PSU02

LES02.PSU02

- Simple integration
- Working temperature -5°C to +55°C
- Protection level IP40, IP54
- Mechanical speed 12 m/s

## Product description

The PSU02 is combined with the Ants LES02 sensor to realize elevator and safety functions in compliance with EN81-20/-21/-50. The Ants LES02 measures the absolute car position 100% slip-free. The PSU02 evaluates the safe position feedback and triggers by means of safety relays, jointly with the elevator control, the required safety functions. Therefore, the safe system, besides installation and maintenance time, allows above all saving costs.