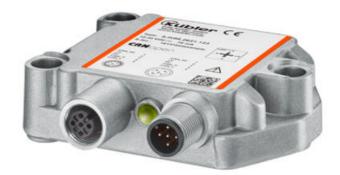

## 2-DIMENSIONAL INCLINOMETER SERIES IN88 CANOPEN

Kübler

IN88.CANOPEN.2D

- Measuring range ±85°
- Working temperature -40°C to +85°C
- Protection level IP67, IP69k
- Stackable assembly for redundancy

## Product description

The IN88 inclinometer is used for the acquisition of a tilt angle in the measuring range  $\pm 85^{\circ}$ . Due to its high robustness and protection up to IP69k, as well as its wide temperature range from -40 °C to +85 °C, it is excellent for, among other uses, outdoor use in mobile automation.