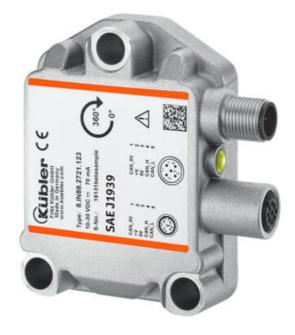

## **INCLINOMETER SERIES IN88 SAE J1939**

IN88.SAE,J1939

- Measuring range 360°
- Working temperature -40°C to +85°C
- Protection level IP67, IP69k
- Stackable assembly for redundancy

## Product description

The IN88 inclinometer is used for the acquisition of a tilt angle in the measuring range from 0 to 360°. Due to its high robustness and protection up to IP69k, as well as its wide temperature range from -40 °C to +85 °C, it is excellent for, among other uses, outdoor use in mobile automation.

## Specifications

| IP Class               | IP67, IP69K |
|------------------------|-------------|
| Resolution             | 0.01°       |
| Supply Voltage DC Max  | 30          |
| Supply Voltage DC Min  | 10          |
| Temperature range from | -40         |
| Temperature range to   | 85          |