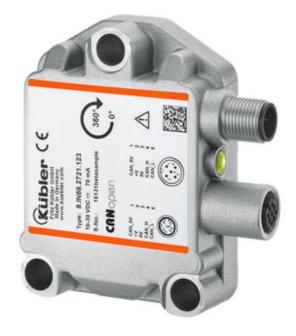

## **INCLINOMETER SERIES IN88 CANOPEN**

IN88.CANOPEN

Kübler

- Measuring range 360°
- Working temperature -40°C to +85°C
- Protection level IP67, IP69k
- Stackable assembly for redundancy

## Product description

The IN88 inclinometer is used for the acquisition of a tilt angle in the measuring range from 0 to 360°. Due to its high robustness and protection up to IP69k, as well as its wide temperature range from -40 °C to +85 °C, it is excellent for, among other uses, outdoor use in mobile automation.