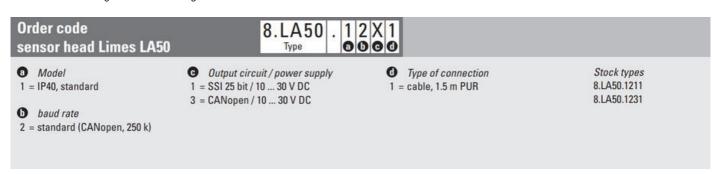

## KUEBLER - LIMES ABSOLUTE MAGNITUDE SENSOR LA50 MAGNETIC TAPE BA5

SERIE 8.LA50

- Resolution up to 0.01 mm
- CANopen / SSI
- · Contactless measurement technology
- Max. 20 metres



## Product description

Linear transducers are used to measure an absolute linear position with high accuracy, such as woodworking machines, lathes, material handling, traverses, etc.

The sensor is almost completely insensitive to dirt and moisture and can therefore be used in difficult environments, it is dense and has no moving parts. The sensor is mounted to read on a magnetic tape with self-adhesive underside.

Please refer to the images below for ordering information.







Kiibler