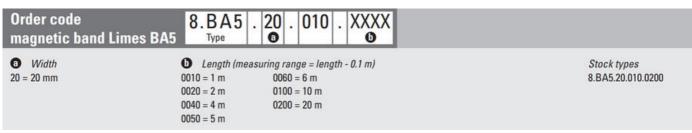

## KUEBLER - LIMES ABSOLUTE MAGNITUDE SENSOR LA50 MAGNETIC TAPE BA5

SERIE 8.LA50

- Resolution up to 0.01 mm
- CANopen / SSI
- · Contactless measurement technology
- Max. 20 metres



## Product description

Linear transducers are used to measure an absolute linear position with high accuracy, such as woodworking machines, lathes, material handling, traverses, etc.

The sensor is almost completely insensitive to dirt and moisture and can therefore be used in difficult environments, it is dense and has no moving parts. The sensor is mounted to read on a magnetic tape with self-adhesive underside.

Please refer to the images below for ordering information.







Kiibler