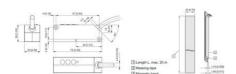

## Product description

Linear transducers are used to measure an absolute linear position with high accuracy, such as woodworking machines, lathes, material handling, traverses, etc.

The sensor is almost completely insensitive to dirt and moisture and can therefore be used in difficult environments, it is dense and has no moving parts. The sensor is mounted to read on a magnetic tape with self-adhesive underside.