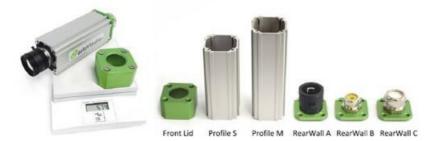

#### **Enclosure Configurator**

The Colibri housing is suitable for small cameras with  $29 \times 29 \text{mm}$  or  $30 \times 30 \text{mm}$  cross section and lenses up to 39 mm diameter. With just  $50 \times 50 \text{mm}$  (w x h) and 181 mm, or 211 mm overall length is only slightly larger than the protected camera with lens and port. You can insert a plurality of connectors with up to 20.5 mm diameter. Thanks to the  $30 \times 40 \text{mm}$  profile adapter it can be easily adapted to the modular system and be fixed as usual on the dovetail profiles. The Colibri is the ideal solution for space- and cost-critical applications where the comprehensive accessories of Salamander enclosures are not required.

#### Order Numbers:

| Colibri S     |           | Colibri M    |               |           |              |
|---------------|-----------|--------------|---------------|-----------|--------------|
| Camera Height | Rear Wall | Order Number | Camera Height | Rear Wall | Order Number |
| 29mm          | A         | 22.900.120   | 29mm          | A         | 22.900.150   |
|               | В         | 22.901.120   |               | В         | 22.901.150   |
|               | С         | 22.902.120   |               | С         | 22.902.150   |
| 30mm          | A         | 23.000.120   | 30mm          | A         | 22.900.150   |
|               | В         | 23.001.120   |               | В         | 23.001.150   |
|               | С         | 23.002.120   |               | С         | 23.002.150   |