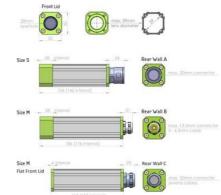

#### **Enclosure Configurator**

The Colibri housing is suitable for small cameras with  $29 \times 29 \text{mm}$  or  $30 \times 30 \text{mm}$  cross section and lenses up to 39 mm diameter. With just  $50 \times 50 \text{mm}$  (w x h) and 181 mm, or 211 mm overall length is only slightly larger than the protected camera with lens and port. You can insert a plurality of connectors with up to 20.5 mm diameter. Thanks to the  $30 \times 40 \text{mm}$  profile adapter it can be easily adapted to the modular system and be fixed as usual on the dovetail profiles. The Colibri is the ideal solution for space- and cost-critical applications where the comprehensive accessories of Salamander enclosures are not required.

#### Order Numbers:

| Colibri S     |           | Colibri M    |               |           |              |
|---------------|-----------|--------------|---------------|-----------|--------------|
| Camera Height | Rear Wall | Order Number | Camera Height | Rear Wall | Order Number |
| 29mm          | A         | 22.900.120   | 29mm          | A         | 22.900.150   |
|               | В         | 22.901.120   |               | В         | 22.901.150   |
|               | С         | 22.902.120   |               | С         | 22.902.150   |
| 30mm          | A         | 23.000.120   | 30mm          | A         | 22.900.150   |
|               | В         | 23.001.120   |               | В         | 23.001.150   |
|               | С         | 23.002.120   |               | С         | 23.002.150   |

### Specifications

| Height            | 50   |
|-------------------|------|
| Inner length      | 146  |
| IP Class          | IP66 |
| Length            | 156  |
| Max camera height | 30   |

| Max camera width   | 30     |
|--------------------|--------|
| Max connector size | 20,5   |
| Max lens diameter  | 39     |
| Weight             | 420    |
| Width              | 50     |
| Window seal        | Hytrel |

| Product ID | Camera Height                      | Enclosure Type | Rear Wall/Front Lid                                                                           | Length           |
|------------|------------------------------------|----------------|-----------------------------------------------------------------------------------------------|------------------|
| 2          | 29 = <b>2.9</b><br>30 = <b>3.0</b> | 0              | Front Lid   Standard   Flat   0   Rear Wall A   5   1   Rear Wall B   6   2   Rear Wall C   7 | 5: 120<br>M: 150 |