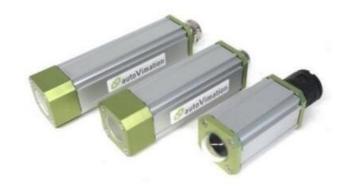

# **COLIBRI ENCLOSURES**

22.902.120 Colibri S, rear wall C (29x29mm)

- Micro enclosure for cameras up to 30x30mm, such as Basler ACF
- Maximum lens diameter 39mm
- Inner length 146mm (S) and 176mm (M)
- Excellent heat dissipation, IP66 rated
- Wide selection of accessories available for mounting and maintenance

#### **Enclosure Configurator**

The Colibri housing is suitable for small cameras with  $29 \times 29 \text{mm}$  or  $30 \times 30 \text{mm}$  cross section and lenses up to 39 mm diameter. With just  $50 \times 50 \text{mm}$  (w x h) and 181 mm, or 211 mm overall length is only slightly larger than the protected camera with lens and port. You can insert a plurality of connectors with up to 20.5 mm diameter. Thanks to the  $30 \times 40 \text{mm}$  profile adapter it can be easily adapted to the modular system and be fixed as usual on the dovetail profiles. The Colibri is the ideal solution for space- and cost-critical applications where the comprehensive accessories of Salamander enclosures are not required.