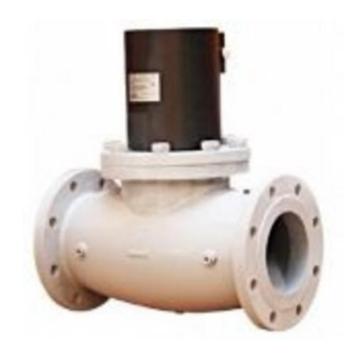

## BANICO AUTOMATIC GAS VALVE ZEVF SERIES

ZEVF65 ZEVF, 2 1/2" Flanged PN16, 360, 2-way, Normally Closed

- Max pressure to 360 mbar
- Suitable for a variety of gases
- Two way normally closed design
- Available in sizes from 3/8" to 3" in Automatic

## Product description

Flanged gas solenoid valve from Banico Controls in an automatic and two way normally closed design. Used for safety and control of gas for shut-off in gas feed pipes. Suitable for various gases, including Natural Gas, Propane and LPG Gas.

## Specifications

| Cable Entry                         | PG11 Live, Neutral, Earth     |
|-------------------------------------|-------------------------------|
| Connection Thread                   | 2 1/2" Flanged PN16           |
| Function                            | 2-way, Normally Closed (SPST) |
| Height                              | 343                           |
| IP Class                            | IP54                          |
| Length                              | 310                           |
| Material Body                       | Die cast aluminium            |
| Material of filter                  | Stainless steel 303           |
| Material of seals                   | NBR                           |
| Materials Spring                    | Stainless Steel 302           |
| Max number of operations per minute | 20                            |
| Max. pressure                       | 360                           |
| Power Consumption                   | 72                            |