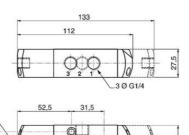

## Specifications

| Approvals                 | IEC, TÜV                                                       |
|---------------------------|----------------------------------------------------------------|
| Connection Air            | G1/8                                                           |
| Connection Thread         | G1/4                                                           |
| Differential Pressure Max | 10                                                             |
| Differential Pressure Min | 0                                                              |
| Flow Max I/min Double     | 860                                                            |
| Function                  | 3/2, Air-controlled with spring return, Normally Closed (SPST) |
| IP Class                  | IP65                                                           |
| Manual operation          | No                                                             |
| Material of body          | Anodised aluminum                                              |
| Material of seals         | NBR, PUR                                                       |
| Materials Internal Parts  | Aluminium, POM, Stainless steel                                |
| Max. pressure             | 10                                                             |
| Mounting                  | Independent                                                    |
| Pilot Pressure Max        | 10                                                             |
| Pilot Pressure Min        | 2                                                              |
|                           |                                                                |