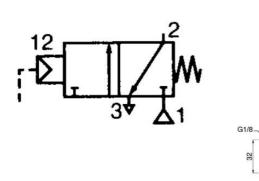

## ASCO - AIR CONTROLLED 1/4" OR NAMUR

G551A105 Valve 3/2. Air-monost. G1/4" 

- Function 3/2-5/2
- Environmental protection version
- · High flow rate
- Robust construction with aluminium housing

## Specifications

| Approvals                 | IEC, TÜV                                                       |
|---------------------------|----------------------------------------------------------------|
| Connection Air            | G1/8                                                           |
| Connection Thread         | G1/4                                                           |
| Differential Pressure Max | 10                                                             |
| Differential Pressure Min | 0                                                              |
| Flow Max I/min Double     | 860                                                            |
| Function                  | 3/2, Air-controlled with spring return, Normally Closed (SPST) |
| IP Class                  | IP65                                                           |
| Manual operation          | No                                                             |
| Material of body          | Anodised aluminum                                              |
| Material of seals         | NBR, PUR                                                       |
| Materials Internal Parts  | Aluminium, POM, Stainless steel                                |
| Max. pressure             | 10                                                             |
| Mounting                  | Independent                                                    |
| Pilot Pressure Max        | 10                                                             |
| Pilot Pressure Min        | 2                                                              |
|                           |                                                                |