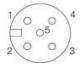

## Connection

| Pin     | Description                      | Cable 2 m (5 wires) | Cable 5 m (6 wires) |
|---------|----------------------------------|---------------------|---------------------|
| 1       | Supply 24 V DC                   | brown               | brown               |
| 2       | Analogue signal, input           | white               | white               |
| 3       | Earth, supply                    | blue                | green               |
|         | Earth, analogue control signal*  |                     | yellow              |
| 4       | Analogue signal, output          | black               | pink                |
| 5       | Digital output (pressure switch) | grey                | grey                |
| Housing | Screening (EMC)                  | screen              | screen              |