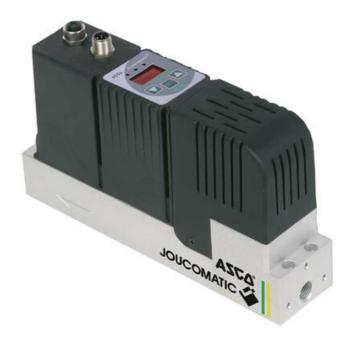

## ASCO - FLOWTRONIC D PROGRAMMABLE PROPORTIONAL VALVE FOR FLOW REGULATION

60701017 Flowtronic,G1/4",500NI,4-20mA + displ.

- Direct operating
- Rapid and accurate pressure regulation
- Simple optimisation of regulation parameters
- LED display

## Product description

Flowtronic<sup>D</sup>, with its direct operating solenoid regulates flow with high accuracy and short response time. The regulation parameters can be easily adjusted via a PC allowing the regulator to be set optimally for each individual application. Flowtronic<sup>D</sup> can, naturally, be used without software; flow is then set using push buttons on the regulator operation panel. The regulator has auto-tune, which automatically regulates the current to the coil for optimal regulation, as well as fault indication via LEDs on the control panel. Available with or without a display.