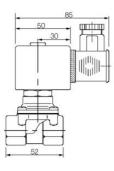

| Coil Material                  | Ероху                  |
|--------------------------------|------------------------|
| Connection Thread              | 3/8 BSP                |
| Differential Pressure Max      | 10                     |
| Differential Pressure Min      | 0,3                    |
| Flow Factor / Flow Coefficient | 2,1                    |
| Flow Max I/min Double          | 35                     |
| Function 1                     | 2/2                    |
| Function 2                     | Normally Closed (SPST) |
| IP Class                       | IP65                   |
| Material Body                  | Brass                  |
| Material Plunger               | Stainless steel        |
| Material Slide Ring            | PTFE                   |
| Materials Seat Seal            | FPM                    |
| Materials Spring               | Stainless steel        |
| Max. pressure                  | 15                     |
| Membrane Material              | NBR                    |