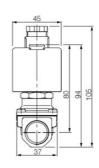

| Coil Material                  | Ероху                  |
|--------------------------------|------------------------|
| Connection Thread              | 3/8 BSP                |
| Differential Pressure Max      | 10                     |
| Differential Pressure Min      | 0,3                    |
| Flow Factor / Flow Coefficient | 2,1                    |
| Flow Max I/min Double          | 35                     |
| Function 1                     | 2/2                    |
| Function 2                     | Normally Closed (SPST) |
| IP Class                       | IP65                   |
| Material Body                  | Brass                  |
| Material Plunger               | Stainless steel        |
| Material Slide Ring            | PTFE                   |
| Materials Seat Seal            | FPM                    |
| Materials Spring               | Stainless steel        |
| Max. pressure                  | 15                     |
| Membrane Material              | NBR                    |