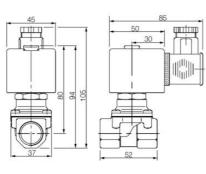

| Coil Material                  | Ероху                  |
|--------------------------------|------------------------|
| Connection Thread              | 3/8 BSP                |
| Differential Pressure Max      | 10                     |
| Differential Pressure Min      | 0,3                    |
| Flow Factor / Flow Coefficient | 2,1                    |
| Flow Max I/min Double          | 35                     |
| Function 1                     | 2/2                    |
| Function 2                     | Normally Closed (SPST) |
| IP Class                       | IP65                   |
| Material Body                  | Brass                  |
| Material Plunger               | Stainless steel        |
| Material Slide Ring            | PTFE                   |
| Materials Seat Seal            | FPM                    |
| Materials Spring               | Stainless steel        |
| Max. pressure                  | 15                     |
| Membrane Material              | NBR                    |