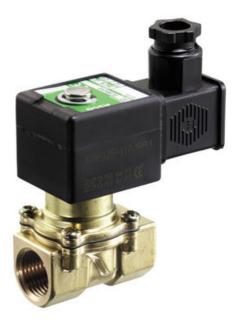

## ASCO - 2/2 PROPORTIONAL VALVE 3/8"-1/2"

SCG203B001S3 Proportional valve 2/2 NC 3/8" 24VDC

- Normally closed
- Large flow
- Working pressure 0.3 to 10 bar
- Housing in brass

Product description

Specifications