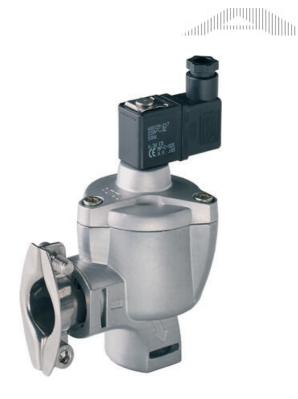

## ASCO - 2/2 PULSE VALVE 3/4"-1 1/2"

SCE353A811 Solenoid pulse valve 2/2 NC 3/4" 230/50

- Currentless closed
- Thread or quick coupling
- Electric/Air controlled
- Housing in aluminium

## Product description