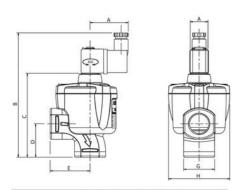

| Ventil     | Α  | В   | С   | D  | E  | F  | G  | Н   |
|------------|----|-----|-----|----|----|----|----|-----|
| SCE353A811 | 48 | 156 | 106 | 42 | 50 | 22 | 39 | 77  |
| SCE353A821 | 48 | 162 | 112 | 51 | 62 | 22 | 46 | 77  |
| SCE353A831 | 48 | 191 | 141 | 60 | 71 | 22 | 62 | 112 |
|            |    |     |     |    |    |    |    |     |