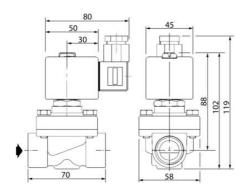

## Specifications

| Coil Material                                                                     | Ероху                                  |
|-----------------------------------------------------------------------------------|----------------------------------------|
| Connection Thread                                                                 | 3/8 BSP                                |
| Differential Pressure Air Max                                                     | 10                                     |
| Differential Pressure Max                                                         | 10                                     |
| Differential Pressure Min                                                         | 0,35                                   |
| Differential Pressure Water Max                                                   | 10                                     |
| Flow Max I/min Double                                                             | 43                                     |
| Function 1                                                                        | 2/2                                    |
|                                                                                   |                                        |
| Function 2                                                                        | Normally Closed (SPST)                 |
| Function 2  IP Class                                                              | Normally Closed (SPST)  IP65           |
|                                                                                   |                                        |
| IP Class                                                                          | IP65                                   |
| IP Class  Material Body                                                           | IP65 Brass                             |
| IP Class  Material Body  Material of seals                                        | IP65 Brass EPDM                        |
| IP Class  Material Body  Material of seals  Material Plunger                      | IP65 Brass EPDM Stainless steel        |
| IP Class  Material Body  Material of seals  Material Plunger  Material Short Call | IP65 Brass EPDM Stainless steel Copper |

| Materials Spring                | Stainless steel |
|---------------------------------|-----------------|
| Max. pressure                   | 10              |
| Power Consumption               | 10,5            |
| Response Closing                | 40              |
| Response From Stroke            | 120             |
| Temperature range from          | -20             |
| Temperature range of media from | -20             |
| Temperature range of media to   | 184             |
| Temperature range to            | 40              |
| Throughput                      | 16              |
| Type of valve                   | Solenoid valve  |
| Voltage AC                      | 230             |