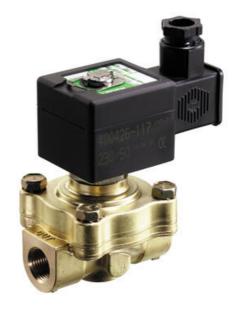

## **ASCO - 2/2 STEAM VALVE 3/8"-2"**

SCE220A019 Solenoid valve 2/2 NC 3/8" 230/50 

- Normally closed
- Media temperature up to +185 °C
- Working pressure 0.35 to 10 bar steam
- Housing in brass