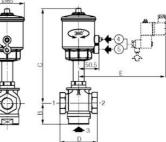

| ØA    | B  | c   | D   | E   |
|-------|----|-----|-----|-----|
| 1/2   | 39 | 198 | 68  | 153 |
| 3/4   | 44 | 203 | 84  | 153 |
| 1     | 52 | 212 | 92  | 153 |
| 1 1/4 | 57 | 237 | 110 | 153 |
| 1 1/2 | 61 | 244 | 125 | 153 |
| 2     | 69 | 253 | 145 | 153 |