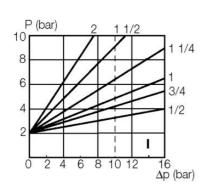

## Specifications

| Approvals                       | SIL2                            |
|---------------------------------|---------------------------------|
| Connection Air                  | 1/8 BSP                         |
| Connection Thread               | 1/2 BSP                         |
| Differential Pressure Air Max   | 16                              |
| Differential Pressure Min       | 0                               |
| Differential Pressure Oil Max   | 16                              |
| Differential Pressure Water Max | 16                              |
| Differential steam pressure max | 10                              |
| Function 1                      | 3/2                             |
| Function 2                      | Normally Closed (SPST)          |
| Material Body                   | Bronze                          |
| Material of seals               | PTFE                            |
| Material Operator               | Fiberglass reinforced polyamide |
| Material Rod                    | Stainless steel                 |
| Materials Avskrapningstätning   | FPM                             |
| Materials Gland                 | PTFE flask filled               |

## 

| Materials Piston Rod Seal       | Stainless steel |
|---------------------------------|-----------------|
| Materials Piston Seal           | PTFE            |
| Packing Materials               | Brass           |
| Pilot Pressure Max              | 10              |
| Pilot Pressure Min              | 3               |
| Temperature range from          | -10             |
| Temperature range of media from | -10             |
| Temperature range of media to   | 184             |
| Temperature range to            | 60              |
| Throughput                      | 15              |
| Type of valve                   | Seat valve      |
| Weight                          | 1,6             |
| Viscosity Max                   | 600             |