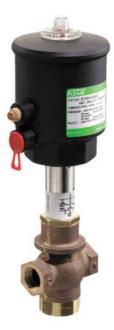

## ASCO - 3/2 ANGLE-SEAT VALVE 1/2"-2"

E390B002 Angle seat valve 1/2" NC 3/2

- Normally closed/open
- Working pressure 0 to 16 bar
- Housing in bronze
- Non-sensitive to dirt

Product description