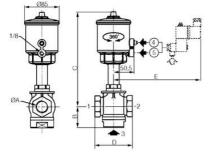

| ØA    | B  | c   | D   | E   |
|-------|----|-----|-----|-----|
| 1/2   | 39 | 198 | 68  | 153 |
| 3/4   | 44 | 203 | 84  | 153 |
| 1     | 52 | 212 | 92  | 153 |
| 1 1/4 | 57 | 237 | 110 | 153 |
| 1 1/2 | 61 | 244 | 125 | 153 |
| 2     | 69 | 253 | 145 | 153 |