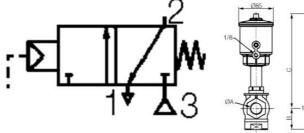

## Specifications

| Approvals                       | SIL2                            |
|---------------------------------|---------------------------------|
| Connection Air                  | 1/8 BSP                         |
| Connection Thread               | 1/2 BSP                         |
| Differential Pressure Air Max   | 16                              |
| Differential Pressure Min       | 0                               |
| Differential Pressure Oil Max   | 16                              |
| Differential Pressure Water Max | 16                              |
| Differential steam pressure max | 10                              |
| Function 1                      | 3/2                             |
| Function 2                      | Normally Closed (SPST)          |
| Material Body                   | Bronze                          |
| Material of seals               | PTFE                            |
| Material Operator               | Fiberglass reinforced polyamide |
| Material Rod                    | Stainless steel                 |
| Materials Avskrapningstätning   | FPM                             |
| Materials Gland                 | PTFE flask filled               |