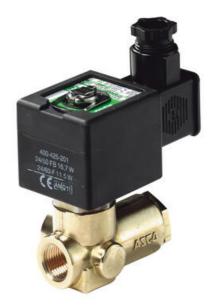

## ASCO - 2/2 SERVO-CONTROLLED 1/4"-3/4"

SCB223A125 Solenoid valve 2/2 NC 1/4" 230/50

- Normally closed
- For high pressure
- Standard working pressure 0.7 bar to 100 bar
- Housing in brass or stainless