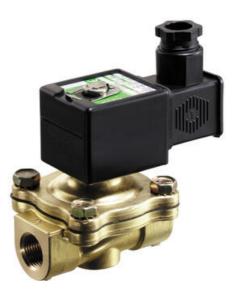

## **ASCO - 210 SERIES PILOT OPERATED**

2/2

SCE210D001 Solenoid valve 2/2 NC 3/8" 230/50

- Normally closed or normally open
- 3/8" up to 1 1/2" pipe size
- Air, inert gas, water & oil
- Housing in brass or stainless steel
- Flow rates from 2.6 up to 19.3 m3/h