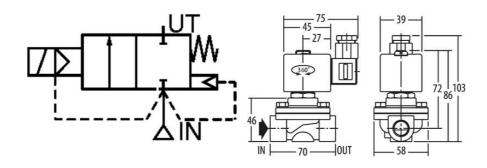

Product description

Specifications

| Coil Material                   | Ероху                  |
|---------------------------------|------------------------|
| Connection Thread               | 3/8 BSP                |
| Differential Pressure Air Max   | 14                     |
| Differential Pressure Max       | 14                     |
| Differential Pressure Min       | 0,35                   |
| Differential Pressure Oil Max   | 10                     |
| Differential Pressure Water Max | 10                     |
| Flow Factor / Flow Coefficient  | 2,6                    |
| Flow Max I/min Double           | 43                     |
| Function 1                      | 2/2                    |
| Function 2                      | Normally Closed (SPST) |
| Material Body                   | Brass                  |
| Material of seals               | NBR                    |
| Material Plunger                | Stainless steel        |
| Material Short Call             | Copper                 |
| Materials Seat                  | Brass                  |

## 

| Materials Spring                | Stainless steel |
|---------------------------------|-----------------|
| Max. pressure                   | 20              |
| Membrane Material               | NBR             |
| Power Consumption               | 6               |
| Response Closing                | 15              |
| Response From Stroke            | 60              |
| Temperature range from          | -20             |
| Temperature range of media from | -20             |
| Temperature range of media to   | 85              |
| Temperature range to            | 75              |
| Throughput                      | 16              |
| Type of valve                   | Solenoid valve  |
| Weight                          | 0,8             |
| Viscosity Max                   | 65              |
| Voltage AC                      | 230             |