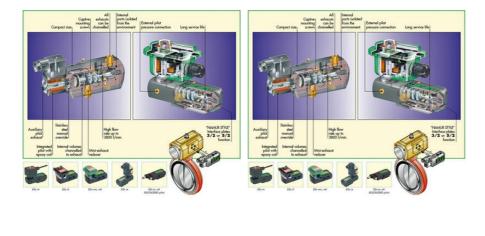

## Product description

Valve according to NAMUR standard for mounting on, among other things, pneumatic rotary attachments. The same valve has 3/2 or 5/2 function depending on which of the two provided intermediate plates is used.

There are many different versions of series 551. It can be provided with most voltage variants, with ATEX approved coil for explosive environments and with a low power pilot valve. In addition to aluminium, housing is available in SS316 steel or brass for low temperatures, - 40 °C. All electrically and air operated valves with aluminium housing have environmental protection as standard. This means that all the internal parts are totally sealed against fluids, dust, corrosive substances etc. that may be present in the direct surroundings.

Even the exhaust from the return chamber is led to the exhaust ports via an internal channel. For further protection, the pilot exhaust can also be led away to prevent contamination entering in this way. The environmental protection makes the 551 series suitable for both dirty environments and clean rooms. The electrical enclosure protection for all models is IP65.