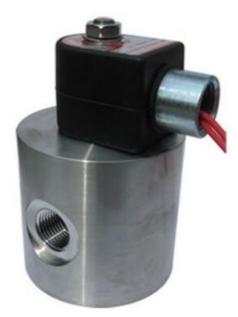

## CLARK COOPER/MAGNATROL MODEL EH40 SOLENOID VALVE

EH40

Part numbers coming soon, contact us for more information

- 1/4" and 1/2" NPT
- 50 to 10,000 PSI.
- unidirectional, full port
- Valve Body 316 Stainless Steel

## Product description

The Model EH40 is a 2-way, full port solenoid valve in <sup>1</sup>/<sub>4</sub>" and <sup>1</sup>/<sub>2</sub>"NPT available in both Normally Closed and Open for pressures up to 10,000Psi. This pilot operated valve can be used to control the flow of media such as high pressure air, water, natural gas, hydrogen, nitrogen, and other gases or light liquids compatible with materials of construction.