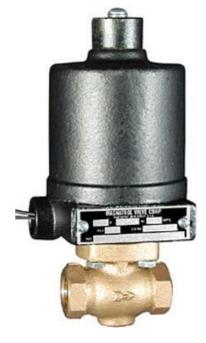

## MAGNATROL TYPE MR NORMALLY OPEN SOLENOID VALVE

TYPE-MR

Part numbers coming soon, contact us for more information

- Full Port Normally Open Valve 3/8" to 3/4" NPT
- Maximum static pressure 150PSI
- Valve operates from zero pressure.
- Valve Body Cast Bronze, Globe Pattern NPT ends

## Product description

The Type MR valve is a normally open direct acting solenoid valve capable of controlling the flow of hot liquids, hot gases, cryogenics and any other fluids not reactive with construction materials and free of sediment. Cryogenic fluids include liquid oxygen (-297°F), liquid argon (-303°F) and liquid nitrogen (-320°F). Valve operates from zero pressure.