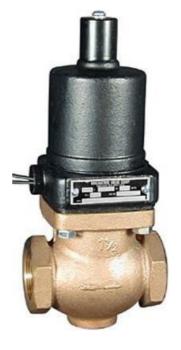

## MAGNATROL TYPE LR NORMALLY OPEN SOLENOID VALVE

TYPE-LR

Part numbers coming soon, contact us for more information

- Full Port Normally Open Valve 1/2" to 3" NPT
- Maximum static pressure 300PSI
- Valve operates from zero pressure.
- Valve Body Cast Bronze, Globe Pattern NPT ends

## Product description

The Type L valve is a direct acting normally open solenoid valve capable of controlling the flow of hot liquids, hot gases, cryogenics and any other fluids not reactive with construction materials and free of sediment. Cryogenic fluids include liquid oxygen (-297°F), liquid argon (-303°F) and liquid nitrogen (-320°F). Valve operates from zero pressure.