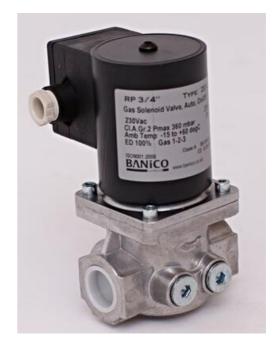

## BANICO GAS SOLENOID VALVE ZEV SERIES

ZEV10

ZEV, 3/8BSP, 360, 2-way, Normally Closed

- Max pressure to 360 mbar
- Suitable for a variety of gases
- Two way normally closed design
- Available in sizes from 3/8" to 3" in Automatic

## Product description

Fast Acting Design with max pressure to 360 mbar. Automatic gas solenoid valves are used for safety and control of gas for shut-off in gas feed pipes. Suitable for various gases, including Natural Gas, Propane and LPG Gas. Two way normally closed design. Fitted with 1/4" plug ports for pressure gauge and fitting to proving and interlock system. Available in sizes from 3/8" to 3" in Automatic (up to 8" in Flanged)

## Specifications

| Cable Entry                         | PG11 Live, Neutral, Earth |
|-------------------------------------|---------------------------|
| Height                              | 112                       |
| IP Class                            | IP54                      |
| Length                              | 72                        |
| Max number of operations per minute | 20                        |
| Max. pressure                       | 360                       |
| Power Consumption                   | 15                        |
| Response time                       | <1 second                 |
| Temperature ambient from            | -15                       |
| Temperature ambient to              | 60                        |
| Weight                              | 1,1                       |
| Voltage AC                          | 230                       |