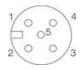

## Connection

| Pin     | Description                      | Cable 2 m (5 wires) | Cable 5 m (6 wires) |
|---------|----------------------------------|---------------------|---------------------|
| 1       | Supply 24 V DC                   | brown               | brown               |
| 2       | Analogue signal, input           | white               | white               |
| 3       | Earth, supply                    | blue                | green               |
|         | Earth, analogue control signal*  |                     | yellow              |
| 4       | Analogue signal, output          | black               | pink                |
| 5       | Digital output (pressure switch) | grey                | grey                |
| Housing | Screening (EMC)                  | screen              | screen              |