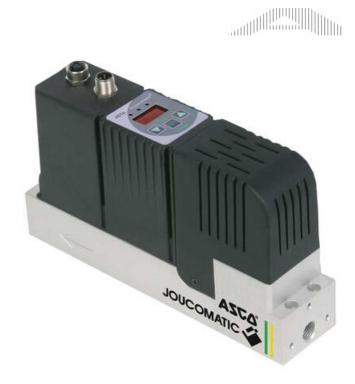

## ASCO - FLOWTRONIC D PROGRAMMABLE PROPORTIONAL VALVE FOR FLOW REGULATION

60701017 Flowtronic,G1/4",500NI,4-20mA + displ.

- · Direct operating
- Rapid and accurate pressure regulation
- Simple optimisation of regulation parameters
- LED display

## Product description

Flowtronic<sup>D</sup>, with its direct operating solenoid regulates flow with high accuracy and short response time. The regulation parameters can be easily adjusted via a PC allowing the regulator to be set optimally for each individual application. Flowtronic<sup>D</sup> can, naturally, be used without software; flow is then set using push buttons on the regulator operation panel. The regulator has auto-tune, which automatically regulates the current to the coil for optimal regulation, as well as fault indication via LEDs on the control panel. Available with or without a display.