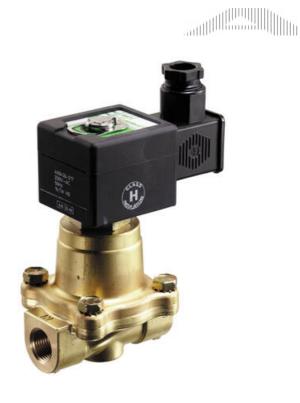

## ASCO - 2/2 CRYOGENIC VALVE 1/4"- 3/4"

SCE222E002LT VALVE 2/2 NC 1/2" 230VAC

- Normally Closed
- Media temperature -196 °C to +90 °C
- Working pressure 0 to 9 bar
- Housing in brass