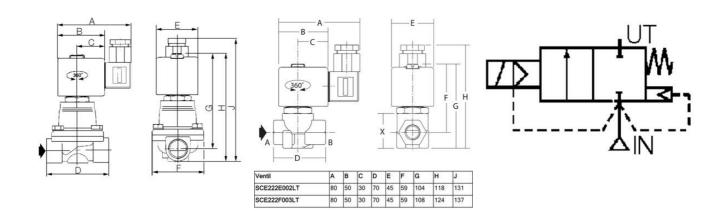

## ASCO - 2/2 CRYOGENIC VALVE 1/4"- 3/4"

SCE222E002LT VALVE 2/2 NC 1/2" 230VAC

- Normally Closed
- Media temperature -196 °C to +90 °C
- Working pressure 0 to 9 bar
- Housing in brass

## Specifications

| Differential Pressure Air Max   | 9    |
|---------------------------------|------|
| Differential Pressure Max       | 9    |
| Differential Pressure Min       | 0    |
| Flow Factor / Flow Coefficient  | 3,3  |
| Flow Max I/min Double           | 55   |
| IP Class                        | IP65 |
| Power Consumption               | 16,7 |
| Response Closing                | 75   |
| Response From Stroke            | 100  |
| Temperature range from          | -20  |
| Temperature range of media from | -196 |
| Temperature range of media to   | 90   |
| Temperature range to            | 50   |
| Throughput                      | 16   |
| Weight                          | 1,1  |
| Voltage AC                      | 230  |