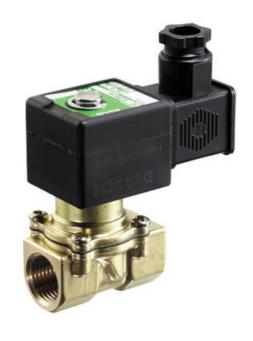

## ASCO - 2/2 PROPORTIONAL VALVE 3/8"-1/2"

SCG203B001S3 Proportional valve 2/2 NC 3/8" 24VDC

- Normally closed
- Large flow
- Working pressure 0.3 to 10 bar
- Housing in brass