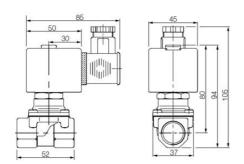

## ASCO - 2/2 PROPORTIONAL VALVE 3/8"-1/2"

SCG203B001S3 Proportional valve 2/2 NC 3/8" 24VDC

- Normally closed
- Large flow
- Working pressure 0.3 to 10 bar
- Housing in brass