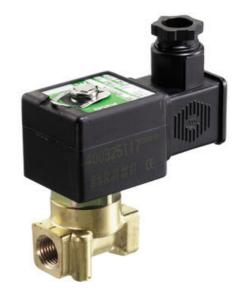

## **ASCO - 2/2 PROPORTIONAL VALVE 1/4"**

SCG202A001VS3 Proportional valve 2/2 NC 1/4" 24VDC"

- Normally closed
- Compact version
- Working pressure 0 to 16 bar
- Housing in brass or stainless