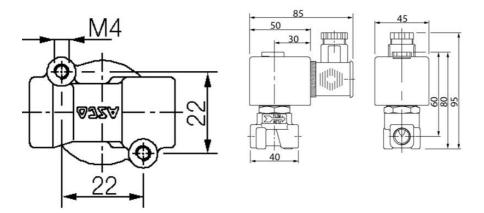

## **ASCO - 2/2 PROPORTIONAL VALVE 1/4"**

SCG202A001VS3 Proportional valve 2/2 NC 1/4" 24VDC"

- Normally closed
- Compact version
- Working pressure 0 to 16 bar
- Housing in brass or stainless