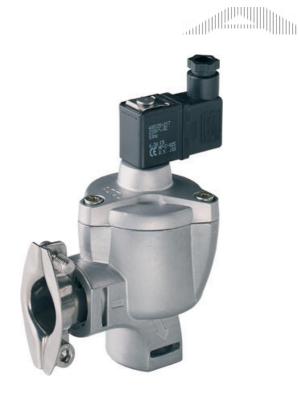

## ASCO - 2/2 PULSE VALVE 3/4"-1 1/2"

SCE353A811 Solenoid pulse valve 2/2 NC 3/4" 230/50

- Currentless closed
- Thread or quick coupling
- Electric/Air controlled
- Housing in aluminium