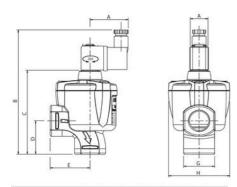

| Ventil     | A  | В   | С   | D  | E  | F  | G  | Н   |
|------------|----|-----|-----|----|----|----|----|-----|
| SCE353A811 | 48 | 156 | 106 | 42 | 50 | 22 | 39 | 77  |
| SCE353A821 | 48 | 162 | 112 | 51 | 62 | 22 | 46 | 77  |
| SCE353A831 | 48 | 191 | 141 | 60 | 71 | 22 | 62 | 112 |