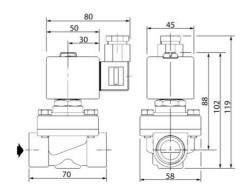

## **ASCO - 2/2 STEAM VALVE 3/8"-2"**

SCE220A019 Solenoid valve 2/2 NC 3/8" 230/50 

- Normally closed
- Media temperature up to +185 °C
- Working pressure 0.35 to 10 bar steam
- Housing in brass