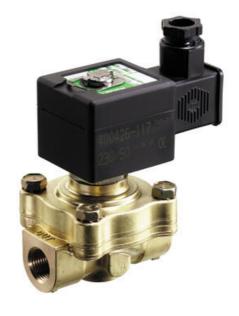

## **ASCO - 2/2 STEAM VALVE 3/8"-2"**

SCE220A019 Solenoid valve 2/2 NC 3/8" 230/50 

- Normally closed
- Media temperature up to +185 °C
- Working pressure 0.35 to 10 bar steam
- Housing in brass