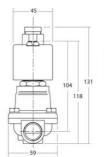

## **ASCO - 2/2 STEAM VALVE 3/8"-3/4"**

SCE222D001 Solenoid valve 2/2 NC 3/8" 230/50

- Media temperature up to +180 °C
- Working pressure 0 to 9 bar steam
- Housing in brass

## Specifications

| <u> </u>                        |      |
|---------------------------------|------|
| Differential Pressure Max       | 9    |
| Differential Pressure Min       | 0    |
| Flow Factor / Flow Coefficient  | 2,4  |
| Flow Max I/min Double           | 40   |
| IP Class                        | IP65 |
| Max. pressure                   | 10   |
| Power Consumption               | 16,7 |
| Response Closing                | 75   |
| Response From Stroke            | 100  |
| Temperature range from          | -20  |
| Temperature range of media from | -20  |
| Temperature range of media to   | 184  |
| Temperature range to            | 40   |
| Throughput                      | 16   |
| Weight                          | 1,3  |
| Voltage AC                      | 230  |