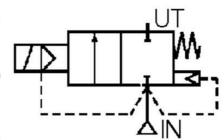

## **ASCO - 2/2 STEAM VALVE 3/8"-3/4"**

SCE222D001 Solenoid valve 2/2 NC 3/8" 230/50

- Media temperature up to +180 °C
- Working pressure 0 to 9 bar steam
- Housing in brass