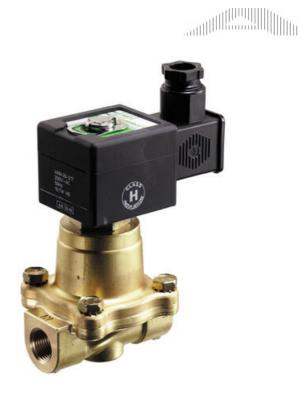

## **ASCO - 2/2 STEAM VALVE 3/8"-3/4"**

SCE222D001 Solenoid valve 2/2 NC 3/8" 230/50

- Media temperature up to +180 °C
- Working pressure 0 to 9 bar steam
- Housing in brass