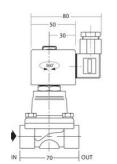

## **ASCO - 2/2 STEAM VALVE 3/8"-3/4"**

SCE222D001 Solenoid valve 2/2 NC 3/8" 230/50

- Media temperature up to +180 °C
- Working pressure 0 to 9 bar steam
- Housing in brass

## Specifications

| <u> </u>                        |      |
|---------------------------------|------|
| Differential Pressure Max       | 9    |
| Differential Pressure Min       | 0    |
| Flow Factor / Flow Coefficient  | 2,4  |
| Flow Max I/min Double           | 40   |
| IP Class                        | IP65 |
| Max. pressure                   | 10   |
| Power Consumption               | 16,7 |
| Response Closing                | 75   |
| Response From Stroke            | 100  |
| Temperature range from          | -20  |
| Temperature range of media from | -20  |
| Temperature range of media to   | 184  |
| Temperature range to            | 40   |
| Throughput                      | 16   |
| Weight                          | 1,3  |
| Voltage AC                      | 230  |