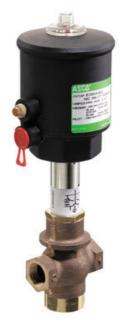

## ASCO - 3/2 ANGLE-SEAT VALVE 1/2"-2"

E390B002 Angle seat valve 1/2" NC 3/2

- Normally closed/open
- Working pressure 0 to 16 bar
- Housing in bronze
- Non-sensitive to dirt