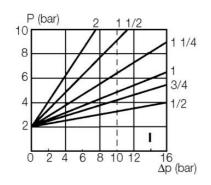

## Specifications

| Approvals                       | SIL2 |
|---------------------------------|------|
| Differential Pressure Air Max   | 16   |
| Differential Pressure Min       | 0    |
| Differential Pressure Oil Max   | 16   |
| Differential Pressure Water Max | 16   |
| Differential steam pressure max | 10   |
| Pilot Pressure Max              | 10   |
| Pilot Pressure Min              | 3    |
| Temperature range from          | -10  |
| Temperature range of media from | -10  |
| Temperature range of media to   | 184  |
| Temperature range to            | 60   |
| Throughput                      | 15   |
| Weight                          | 1,6  |
| Viscosity Max                   | 600  |
|                                 |      |