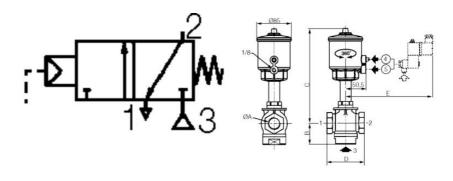

| ØA               | В  | c   | D   | E   |  |
|------------------|----|-----|-----|-----|--|
| ØA<br>1/2<br>3/4 | 39 | 198 | 68  | 153 |  |
| 3/4              | 44 | 203 | 84  | 153 |  |
| 1                | 52 | 212 | 92  | 153 |  |
| 1 1/4            | 57 | 237 | 110 | 153 |  |
| 1 1/2            | 61 | 244 | 125 | 153 |  |
| 2                | 69 | 253 | 145 | 153 |  |