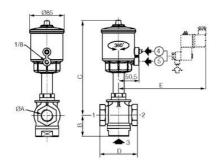

| ØA               | В  | c   | D   | E   |  |
|------------------|----|-----|-----|-----|--|
| ØA<br>1/2<br>3/4 | 39 | 198 | 68  | 153 |  |
| 3/4              | 44 | 203 | 84  | 153 |  |
| 1                | 52 | 212 | 92  | 153 |  |
| 1 1/4            | 57 | 237 | 110 | 153 |  |
| 1 1/2            | 61 | 244 | 125 | 153 |  |
| 2                | 69 | 253 | 145 | 153 |  |