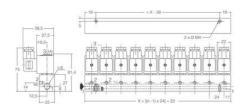

## **ASCO - 356 SERIES DIRECT OPERATED**

3/2 Valve Block

SCG356A819V 2 valve manifold, N/C, 3/2, 1/8", 230VAC

- Normally closed/open or universal
- Save space and installation time
- Working pressure 0 bar to 10 bar
- Block in brass or stainless