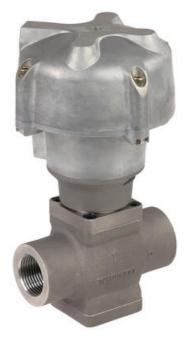

## ASCO - 2/2 SEAT VALVE AIR CONTROLLED 1/2"-2"

E298A001 Pressure op. valve 2/2 NC 1/2" SS

- Normally closed, normally open
- Working pressure 0 to 40 bar
- For temperatures up to +250 °C
- For viscosity up to 5,000 cSt