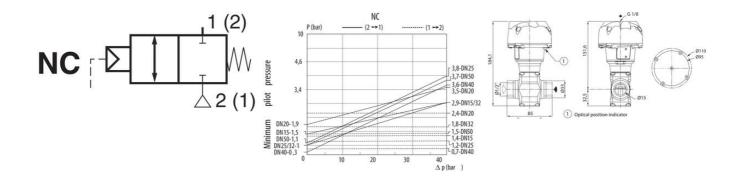

Product description

Specifications

| Differential Pressure Air Max   | 40   |
|---------------------------------|------|
| Differential Pressure Max       | 40   |
| Differential Pressure Min       | 0    |
| Differential Pressure Oil Max   | 40   |
| Differential Pressure Water Max | 40   |
| Differential steam pressure max | 40   |
| Pilot Pressure Max              | 10   |
| Temperature range from          | -25  |
| Temperature range of media from | -10  |
| Temperature range of media to   | 250  |
| Temperature range to            | 180  |
| Throughput                      | 15   |
| Weight                          | 1,82 |
| Viscosity Max                   | 5000 |