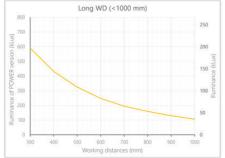

- Versatility. Efficient over a wide range of working distances with scalable power and homogeneity according to the needs.
- Built-in driver for continuous mode or strobe mode, with analog intensity control (AIC) allowing to adjust the output power.