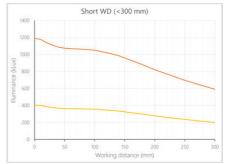

- Versatility. Efficient over a wide range of working distances with scalable power and homogeneity according to the needs.
- Built-in driver for continuous mode or strobe mode, with analog intensity control (AIC) allowing to adjust the output power.