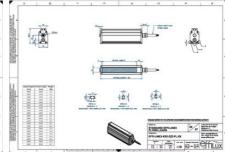

## Specifications

| Approvals        | CE, UKCA, REACH, RoHS |
|------------------|-----------------------|
| Central Material | Aluminium             |

| Color                 | Blue    |
|-----------------------|---------|
| Connector/controller  | M12, 4P |
| IP Class              | IP5X    |
| Length                | 200     |
| Operating temperature | 0-50°C  |
| Standard cable length | 500mm   |
| Supply voltage        | 24      |
| Wave-Length           | 465     |
| Width                 | 52      |