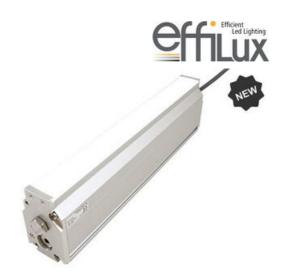

- Versatility. Efficient over a wide range of working distances with scalable power and homogeneity according to the needs.
- Built-in driver for continuous mode or strobe mode, with analog intensity control (AIC) allowing to adjust the output power.