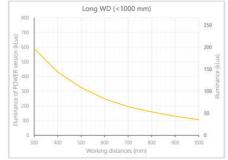

- Versatility. Efficient over a wide range of working distances with scalable power and homogeneity according to the needs.
- Built-in driver for continuous mode or strobe mode, with analog intensity control (AIC) allowing to adjust the output power.