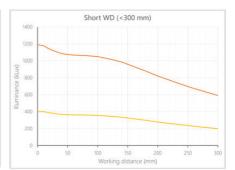

- Versatility. Efficient over a wide range of working distances with scalable power and homogeneity according to the needs.
- Built-in driver for continuous mode or strobe mode, with analog intensity control (AIC) allowing to adjust the output power.