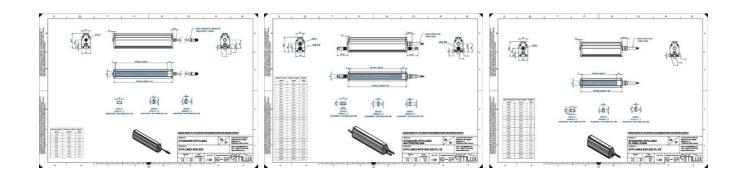

## Specifications

| Approvals        | CE, UKCA, REACH, RoHS |
|------------------|-----------------------|
| Central Material | Aluminium             |

| Color                 | Blue    |
|-----------------------|---------|
| Connector/controller  | M12, 4P |
| IP Class              | IP5X    |
| Length                | 200     |
| Operating temperature | 0-50°C  |
| Standard cable length | 500mm   |
| Supply voltage        | 24      |
| Wave-Length           | 465     |
| Width                 | 52      |