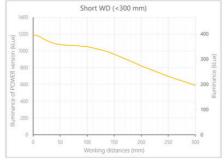

- Versatility. Efficient over a wide range of working distances with scalable power and homogeneity according to the needs.
- Built-in driver for continuous mode or strobe mode, with analog intensity control (AIC) allowing to adjust the output power.