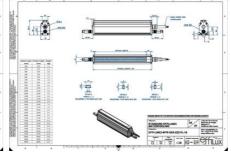

## Specifications

| Approvals        | CE, UKCA, REACH, RoHS |
|------------------|-----------------------|
| Central Material | Aluminium             |

| Color                 | Blue    |
|-----------------------|---------|
| Connector/controller  | M12, 4P |
| IP Class              | IP5X    |
| Length                | 200     |
| Operating temperature | 0-50°C  |
| Standard cable length | 500mm   |
| Supply voltage        | 24      |
| Wave-Length           | 465     |
| Width                 | 52      |