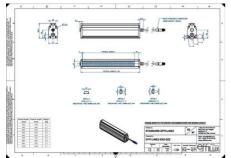

## Specifications

| Approvals        | CE, UKCA, REACH, RoHS |
|------------------|-----------------------|
| Central Material | Aluminium             |

| Color                 | Blue    |
|-----------------------|---------|
| Connector/controller  | M12, 4P |
| IP Class              | IP5X    |
| Length                | 200     |
| Operating temperature | 0-50°C  |
| Standard cable length | 500mm   |
| Supply voltage        | 24      |
| Wave-Length           | 465     |
| Width                 | 52      |