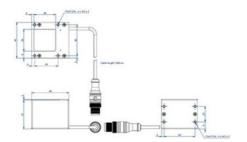

## Product description

EFFI-COAX is a range of coaxial LED lights commonly used for illuminating reflective surfaces.

Whilst light in weight and compact, this range offers an efficient method of illumination from various sizes.