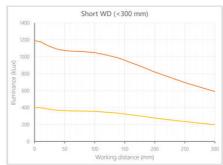

- Versatility. Efficient over a wide range of working distances with scalable power and homogeneity according to the needs.
- Built-in driver for continuous mode or strobe mode, with analog intensity control (AIC) allowing to adjust the output power.