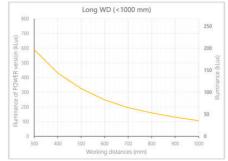

- Versatility. Efficient over a wide range of working distances with scalable power and homogeneity according to the needs.
- Built-in driver for continuous mode or strobe mode, with analog intensity control (AIC) allowing to adjust the output power.