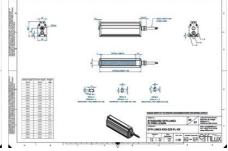

## Specifications

| Approvals            | CE, UKCA, REACH, RoHS |
|----------------------|-----------------------|
| Connector/controller | M12, 4P               |

| IP Class              | IP5X   |
|-----------------------|--------|
| Length                | 200    |
| Operating temperature | 0-50°C |
| Standard cable length | 500mm  |
| Supply voltage        | 24     |
| Wave-Length           | 465    |
| Width                 | 52     |