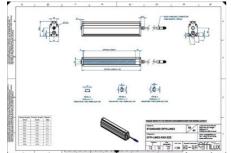

## Specifications

| Approvals            | CE, UKCA, REACH, RoHS |
|----------------------|-----------------------|
| Connector/controller | M12, 4P               |

| IP Class              | IP5X   |
|-----------------------|--------|
| Length                | 200    |
| Operating temperature | 0-50°C |
| Standard cable length | 500mm  |
| Supply voltage        | 24     |
| Wave-Length           | 465    |
| Width                 | 52     |