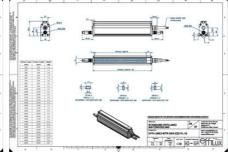

## Specifications

| Approvals            | CE, UKCA, REACH, RoHS |
|----------------------|-----------------------|
| Connector/controller | M12, 4P               |

| IP Class              | IP5X   |
|-----------------------|--------|
| Length                | 200    |
| Operating temperature | 0-50°C |
| Standard cable length | 500mm  |
| Supply voltage        | 24     |
| Wave-Length           | 465    |
| Width                 | 52     |