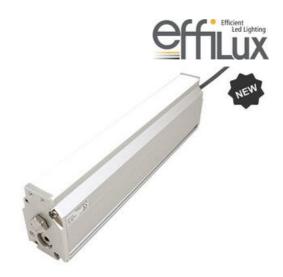

- Versatility. Efficient over a wide range of working distances with scalable power and homogeneity according to the needs.
- Built-in driver for continuous mode or strobe mode, with analog intensity control (AIC) allowing to adjust the output power.