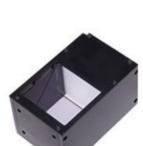

## **EFFILUX - EFFI-COAX COAXIAL LIGHT**

EFFI-COAX-030-R Effilux Coaxial LED light, Red 630, 30 efficient Led Lighting Lux

- Various Wavelengths
- Lightweight Lighting
- Competitive lighting quality across variant sizes
- New to market

## Product description

EFFI-COAX is a range of coaxial LED lights commonly used for illuminating reflective surfaces.

Whilst light in weight and compact, this range offers an efficient method of illumination from various sizes.