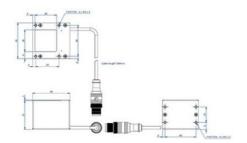

## Product description

EFFI-COAX is a range of coaxial LED lights commonly used for illuminating reflective surfaces.

Whilst light in weight and compact, this range offers an efficient method of illumination from various sizes.

Typical applications for these lights vary across surface inspection, texture inspection and inspection of reflective objects(metal, glass etc.).