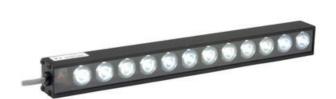

# **Expandable High Power Lighting**

LL174-365C1 LL174 bar light, 6", UV 365, C1 connector

- Developed for large areas or Line scan applications
- Available in increments of 152 mm (6 inches) up to 1 219 mm (48 inches)

### Product description

The LL174 is a high intensity bar light with a large degree of customisation. Available in 16 wavelngths, expandable up to 84" in 6" increments. There is optional heat sink for higher performance and/or high ambient temperature.