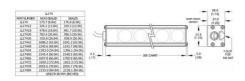

## Specifications

| Approvals            | IEC 62471, CE, RoHS |
|----------------------|---------------------|
| Connector/controller | C1 connector        |
| IP Class             | IP65                |
| Length               | 174                 |

| Operating temperature                | 0°C - 60°C              |
|--------------------------------------|-------------------------|
| Photobiological Risk Factor IEC 6247 | Group 2 (moderate risk) |
| Standard cable length                | Up to 2 meters          |
| Wave-Length                          | 365                     |
| Weight                               | 195,1                   |
| Width                                | 34                      |