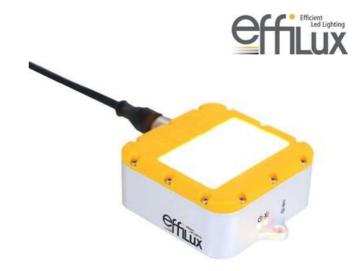

## Product description

The EFFI-SMART is a duel row high power LED bar light, with a choice of 3 diffuser plates (clear, semi-diffuse, diffuse) so the user can create a suitable balence between power and homegeneity.

Integrated controller for dimming or auto-strobe functionality, offering 700% increased intensity in strobe mode as compared to continuous operation. To overcome challenging working environments the EFFI-SMART has a robust design with IP67 rating.

The highly flexible design allows users to easily adjust lens positioning and diffuser plates when necessary.

Other wavelengths and lengths available, contact us for more information.