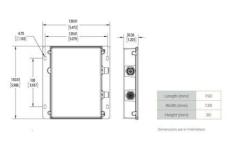

### Specifications

| Approvals                            | IEC 62471, CE, RoHS                             |
|--------------------------------------|-------------------------------------------------|
| Connector/controller                 | Strobe                                          |
| IP Class                             | IP67                                            |
| Length                               | 150                                             |
| Operating temperature                | 0°C - 60°C                                      |
| Photobiological Risk Factor IEC 6247 | Group 1 (low risk)                              |
| Standard cable length                | No cable included, use standard coded 5-pin M12 |
| Wave-Length                          | 470                                             |
| Weight                               | 254,1                                           |
| Width                                | 139                                             |

| Length (mm) | 150 |
|-------------|-----|
| Width (mm)  | 139 |
| Height (mm) | 30  |