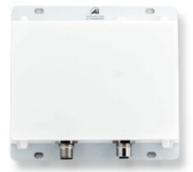

## Strobe/Continuous Backlight

BL-S100150-470 Ai EuroBrite™ Backlight, Medium, Blue

- Doubel the size of the BL-S050075
- · Cost-effective, feature-rich design
- On-board smart driver seamless strobe or continuous
- IP67 enclosure

### Product description

With complete built in control for continuous and strobe modes, the Eurobrite™ range outdoes the comptetition in many ways.

One major feature of the Eurobrite™ is Adaptive Power™ which utilizes an onboard thermistor to maximize light output in continuous mode. As well as Adaptive Power™ to provide maximal output pulse in strobe mode regardless of the exposure period.

#### Additional features:

- IP67 sealed enclosure suitable for washdown environments
- Rugged construction that has been tested to withstand over 1000lb
- Industrial grade LEDs providing high-intensity surface illumination of 38klux