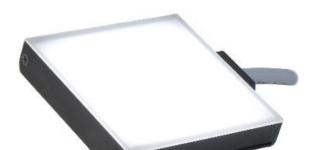

## Back Lit Low Profile Backlights

BL128-470C5 AI BL128 470 C5

- Edge to edge back lighting in a 12mm (.48") thick housing
- 2" wide, expandable in 1" increments; Lengths from 1" 14"
- Optional washdown version offers IP65 compliant design

#### Product description

The BL128 series is expandable in 1" increments up to 14.4", with optional washdown version that is IP65 compliant. The BL series of compact Backlights provide edge to edge illumination in a 12mm thick housing.