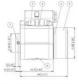

## **KUBLER SLIP RING SR060E**

SR060E-25-2-3-132 SLIP RING 2 SIGNAL / 3 POWER 25MM SHAFT

- Standard slipring
- Life span 50 million revolutions
- Easily accessible contacts
- IP64

## Specifications

| Contact Resistance Channel      | 1                           |
|---------------------------------|-----------------------------|
| Contact Resistance Data Channel | 0,1                         |
| Dielectric Strength             | 1000                        |
| Hollow Shaft Diameter Max       | 25                          |
| Insulation Resistance           | 10 <sup>3</sup> Ohm(500VDC) |
| IP Class                        | IP64                        |
| Life span                       | 50000000                    |
| Power Load Max                  | 16                          |
| Signal load                     | 2                           |
| Speed max                       | 500                         |
| Temperature range from          | 0                           |
| Temperature range to            | 75                          |
| Voltage Input max               | 240                         |