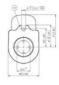

## **KUBLER SLIP RING SR060E**

SR060E-25-2-3-132 SLIP RING 2 SIGNAL / 3 POWER 25MM SHAFT

- Standard slipring
- Life span 50 million revolutions
- Easily accessible contacts
- IP64

## Specifications

| Contact Resistance Channel      | 1                           |
|---------------------------------|-----------------------------|
| Contact Resistance Data Channel | 0,1                         |
| Dielectric Strength             | 1000                        |
| Hollow Shaft Diameter Max       | 25                          |
| Insulation Resistance           | 10 <sup>3</sup> Ohm(500VDC) |
| IP Class                        | IP64                        |
| Life span                       | 50000000                    |
| Power Load Max                  | 16                          |
| Signal load                     | 2                           |
| Speed max                       | 500                         |
| Temperature range from          | 0                           |
| Temperature range to            | 75                          |
| Voltage Input max               | 240                         |