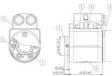

## Product description

SR060E is a compact slip ring for up to 3 power and 2 data transmissions from a stationary to a rotating platform. The power and data transmission takes place securely via trailer contacts.

New innovative contact materials have a long service life and extremely little maintenance during operation. The round shape with smooth surfaces and a high level of protection allow easy cleaning.

Examples of applications: packaging machines, textile machines, robots and handling equipment, rotating tables, etc.