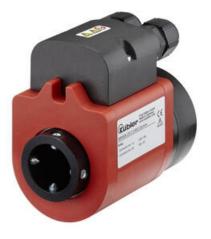

## **KUBLER SLIP RING SR060E**

SR060E-25-2-3-132 SLIP RING 2 SIGNAL / 3 POWER 25MM SHAFT

- Standard slipring
- Life span 50 million revolutions
- Easily accessible contacts
- IP64

## Product description

SR060E is a compact slip ring for up to 3 power and 2 data transmissions from a stationary to a rotating platform. The power and data transmission takes place securely via trailer contacts.