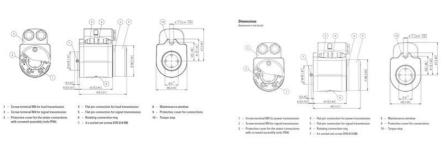

## Product description

SR060E is a compact slip ring for up to 3 power and 2 data transmissions from a stationary to a rotating platform. The power and data transmission takes place securely via trailer contacts.

New innovative contact materials have a long service life and extremely little maintenance during operation. The round shape with smooth surfaces and a high level of protection allow easy cleaning.

Examples of applications: packaging machines, textile machines, robots and handling equipment, rotating tables, etc.