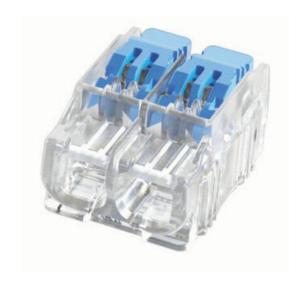

## **IDEAL CONNECTORS**

30-0092 2 Port Lever G2 Wire Connector 4sq

- Releasable connector for solid, stranded and flexible wires
- Compact design suits tight spaces
- Easy to use no need to lift the levers when using on solid wire
- Continuity check port for testing
- Clear shell allows for verification of connection