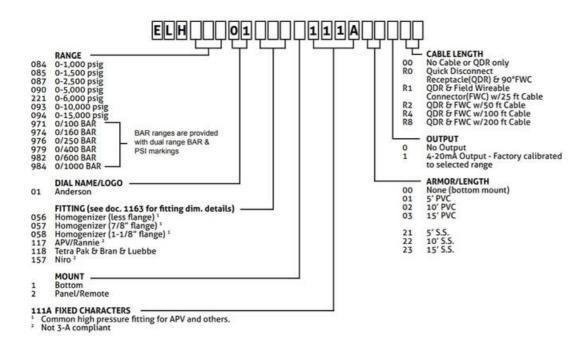

Please refer to the image below for ordering information.

,

- p - - - - - -

| Approvals                       | 3-A, FDA           |
|---------------------------------|--------------------|
| IP Class                        | IP66, NEMA Type 4X |
| Surface Finish                  | 0,8                |
| Temperature ambient from        | 0                  |
| Temperature ambient to          | 60                 |
| Temperature range of media from | -4                 |
| Temperature range of media to   | 149                |