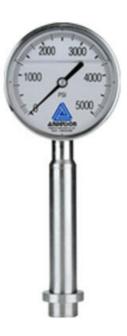

## **ELH**

**ELH** 

- Permanently filled and sealed sensor system provides pulsation attenuation and long service life
- Strong stainless and welded design provides shock and vibration resistance
- The transmitter setting is ideal for a single port for data reading or remote reading
- Available with all standard homogenizing brackets for direct and panel mounting
- 3-A compatible; Third Party Verified

## Product description

We market high quality manometers and design from our supplier Anderson-Negele, which meets the highest standards of process engineering, and is the perfect solution for applications for food, pharmaceuticals, breweries, cosmetics and pharmaceptic processes.