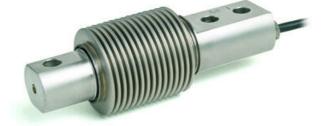

## **MODEL 300**

Load cell for compression

30500 Strip Tool /Outer insul \* inside Shield Data

- From 5 to 500 kg
- 2 mv/V
- IP68 / IP69K

## Product description

Model 300 is a compression load cell from manufacturer Utilcell -Resolution 3000 d, some capacities can be obtained with 6000 d -Can also be obtained in ATEX