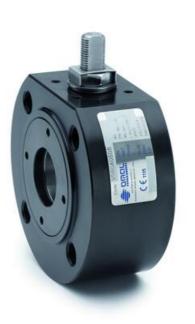

## MAGNUM SERIES CARBON STEEL WAFER BALL VALVE

Wafer

## MAGNUM WAFER - CS

Magnum series carbon steel ball valve - Part numbers coming soon, contact us for more information

- Sizes PN 16-40
- Pressure range PN16 to 40 bar
- Temperature up to +200°C depending on material
- ATEX certified

## Product description

;

A high quality carbon steel ball valve (PN 16-40 / ANSI 150-300) manufactured on site at Omal in Italy. The Magnum is a non protruding full bore floating ball valve suitable for many applications including oil and gas. Certifications include ATEX, Fire Safe UNI ISO 10497:2004 - API6FA: 1999, Fugitive Emission UNI EN ISO 1548:2006, TA-LUFT VDI 2440 (2000).