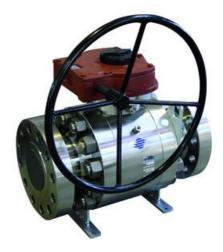

## STAINLESS STEEL OR CARBON STEEL TRUNNION MOUNTED VALVE

**TRUNNION-SS** 

Stainless steel or carbon steel trunnion mounted valve -Part numbers coming soon, contact us for more information

- Sizes DN50 to DN300
- Pressure class ANSI150 to ANSI1500
- Two or three pieces split body
- ATEX certified

## Product description

Trunnion Mounted Ball Valve in stainless steel or carbon steel. ANSI 150 - ANSI 1500 DN300. This trunnion mounted ball valve features two or three piece split body, full bore or reduced bore, double block & bleed. Stem seals FKM O-rings with TFM 1600 V-ring anti blow out stem. ATEX certified, API 6D Certificate 6D-1007. Suitable for petrochemical plants, oil and gas production, power plants, liquids, gas, steam, hydrocarbons.