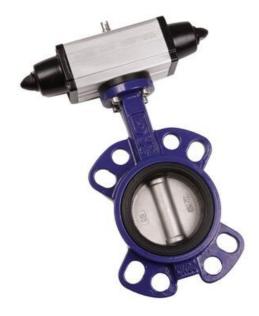

## WAFER BUTTERFLY VALVE AND SPRING RETURN ACTUATOR

## SR BUTTERFLY WAFER

Wafer butterfly valve and spring return actuator - Part numbers coming soon, contact us for more information

- Sizes DN40 to DN300
- Pressure range PN10 to 16 bar
- Temperature range -40°C to +190°C
- ATEX available on request

## Product description

High quality cast iron butterfly valve to be used between two flanges. DN40 to DN300, PN10 to PN16 Suitable for Drinking Water, Gas, or Food (With NBR White) with double acting pneumatic actuator. Operating temperatures: EPDM from -40C to +135C NBR from -23C to +82C FKM from -10C to +190C PTFE from -25C to +150C. Operating temperature for cast iron body -25C to +250C. Complete with spring return pneumatic actuator.