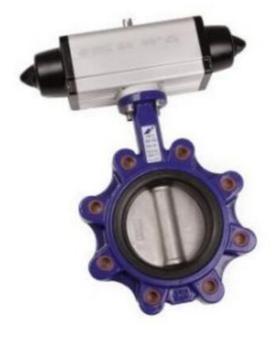

## LUGGED BUTTERFLY VALVE AND SPRING RETURN ACTUATOR

SR BUTTERFLY-LUGGED

Lugged butterfly valve and spring return actuator - Part numbers coming soon, contact us for more information

- Sizes DN40 to DN300
- Pressure range PN10 to 16 bar
- Temperature range -40°C to +190°C
- ATEX available on request

## Product description

High quality cast iron butterfly valve to be used between two flanges. DN40 to DN300, PN10 to PN16 Suitable for Drinking Water, Gas, or Food (With NBR White) with spring return pneumatic actuator. Operating temperatures: EPDM from -40C to +135C NBR from -23C to +82C FKM from -10C to +190C PTFE from -25C to +150C. Operating temperature for cast iron body -25C to +250C. Complete with spring return pneumatic actuator.